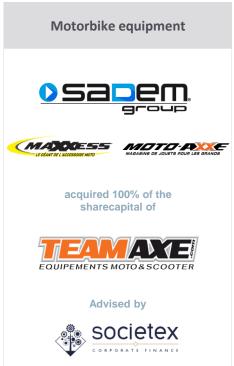

# The shareholders of TEAMAXE, a major independent player in the distribution of motorbike accessories in France, join forces with SADEM GROUP

- Created in 2006, TEAMAXE specializes in the distribution of motorbike accessories and equipment. The company started up its journey with the opening of a 650 sqm flagship store on Paris' avenue de la Grande Armée, nearby the Arc de Triomphe. To these days, it remains one of the largest accessory shops in the capital city.
- The company progressively expanded its footprint with a total of 9 additional sales outlets: 6 in France and 3 in Andorra.
- TEAMAXE distributes a wide range of products selected from the offerings of more than 100 partner brands that covers the needs of motorcyclists, off-roaders and two-wheel enthusiast in general.
- The company has resolutely developed its digital platform and adopted a multi-channel commercial approach the years, synching-up its network of shops with an e-shop, click&collect services and corporate accounts' management.
- In addition to BtoC customers, TEAMAXE has developed its business with state authorities, players in the motorbike ecosystem (eg: motorbike schools and taxis), as well as corporate accounts.
- SADEM GROUP has positioned itself within the framework of the competitive process set up by Societex Corporate
  Finance. This transaction allows SADEM GROUP to significantly strengthen its territorial coverage by leveraging from
  TEAMAXE's outlet network and team.

# Our consulting mission

SOCIETEX CF has been exclusively appointed by the shareholders of the TEAMAXE Group to look for strategic
partners willing to support the next phase of the company's development. A competitive process was set up,
materializing the interest of many French and international players of the ecosystem.